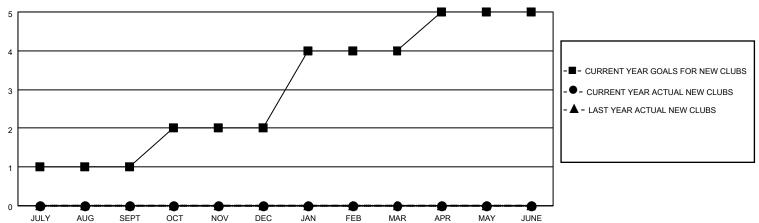

### GOALS AND ACTUAL NEW CLUBS CUMULATIVE

AUG

SEPT

OCT

DEC

JAN

FEB

MAR

APR

**DUES** 

MAY

JUNE

FAMILY MEMBERS PAYING HALF

160 140 120

100

80

60 40 20